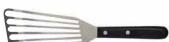

## **COMPLETE CULINARY KIT**

Below is the entire listing of individual knives and other small wares items that are included in the George Brown College complete culinary kit.



17 PIECE CAPACITY KNIFE ROLL BAG



ATECO PASTRYTIPS #803, #805, #807, #823, #825, #827.



ANTI-SLIP CASE LINER 12 X 18"



BAKERS PAD



PLASTIC SCRAPER



15" STAINLESS STEEL SLOTTED SPOON



15" STAINLESS STEEL SOLID SPOON



STAINLESS STEEL RAMEKIN/ SAUCE CUP 40Z 12/PACK











F.DICK ACTIVECUT 8.5" CHEF KNIFE







F.DICK ACTIVECUT 3.5" PARING KNIFE



**40Z STAINLESS STEEL LADLE** 



ATECO 18" POLY PASTRY BAG







14" STAINLESS STEEL PIANO STYLE WHIP



SHARPENING STONE SET 400/1000 GRIT

ATECO 10" STRAIGHT SPATULA





STAINLESS STEEL MICROPLANE



5" FISHBONETWEEZER





SWISSMAR"Y"PEELER