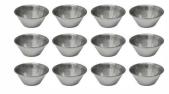

ATECO PASTRYTIPS #803, #805, #807, #823, #825, #827.

ANTI-SLIP CASE LINER 12 X 18"

BAKERS PAD

PLASTIC SCRAPER

15" STAINLESS STEEL SLOTTED SPOON

15" STAINLESS STEEL SOLID SPOON

STAINLESS STEEL RAMEKIN/ SAUCE CUP 40Z 12/PACK