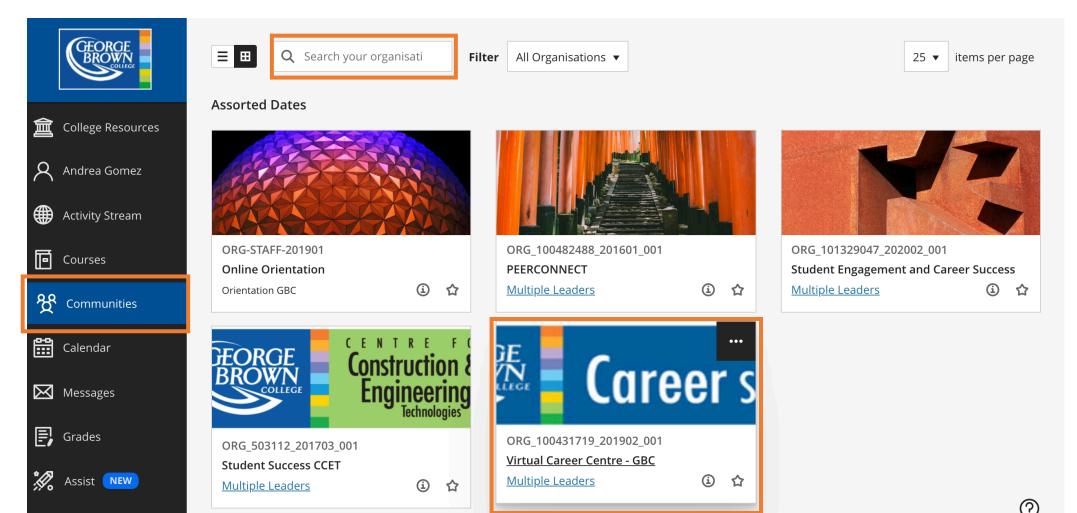

#### **Step 4: Search Community Directory**

On the *Communities* landing page, any current communities you are already enrolled in will be listed. Select the "Virtual Career Centre – GBC or type it into the *search bar* and select.