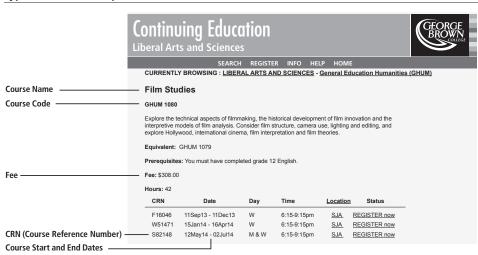

ithout officially withdrawing, you will receive a failing grade that will be recorded on your grade report, and you will not receive a refund of fees.
- To withdraw officially, you must email your request to withdraw to cereg@georgebrown.ca. Please include your name, your student ID number, the course registration number (CRN) of your class section and the reason for withdrawal. Alternatively, you can withdraw in person at any Student Service Centre.
- To learn about withdrawing from a module in the Electromechanical Technician Certificate, Electronics Technician Certificate, Programmable Logic Controllers (PLC) Certificate or Robotics Technician Certificate programs, visit coned.georgebrown.ca/withdrawls.

## **How to Fill Out the Registration Form**

#### **Typical Course Description**