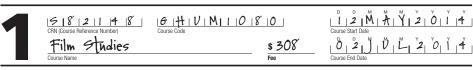

hout officially withdrawing, you will receive a failing grade that will be recorded on your grade report, and you will not receive a refund of fees.
- To withdraw officially, you must email your request to withdraw to cereg@georgebrown.ca. Please include your name, your student ID number, the course registration number (CRN) of your class section and the reason for withdrawal. Alternatively, you can withdraw in person at any Student Service Centre.
- To learn about withdrawing from a module in the Electromechanical Technician Certificate, Electronics Technician Certificate, Programmable Logic Controllers (PLC) Certificate or Robotics Technician Certificate programs, visit coned.georgebrown.ca/withdrawls.

## **How to Fill Out the Registration Form**

#### **Typical Course Description**